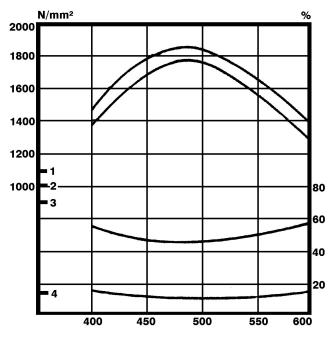

# ENGINEERING STEELS -MARTENSITIC PRECIPITATION HARDENING (MARAGING) STEELS

Auslagerungstemperatur (Haltedauer 3 Stunden) in  $^\circ \rm C$  Ageing temperature (holding time 3 hours) in  $^\circ \rm C$ 